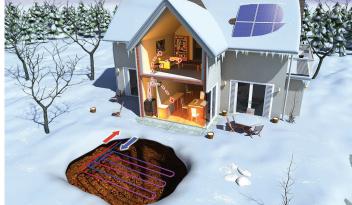

### **Operation Modes of a Heat Pump**

Outside, temperatures fluctuate with the changing seasons, but underground temperatures don't change nearly as dramatically, thanks to the mass of the earth. Four to eight feet below the ground, the temperature remains relatively constant year round. A Bosch geothermal system, which typically consists of an indoor heat pump and a buried system of pipes called a ground loop, and/or a well system, capitalizes on these constant temperatures to provide "free" energy.

### Winter Heating Mode

In winter time, fluid circulating through the earth loop (or well) absorbs stored heat from the ground and carries it indoors. The Bosch geothermal heat pump compresses the heat to a higher temperature and distributes it throughout the home.