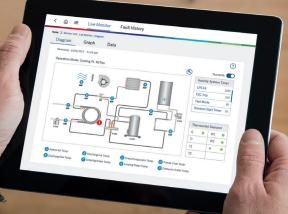

#### **Bosch EasyStart App & Local Wireless Communication**

Installers can effortlessly start up and commission the unit using the app. While Service Technicians can easily service, monitor, and diagnose without ever having to open the unit.

#### **Heat Pump Control Board (HPC)**

New microprocessor-based control board which integrates with Bosch EasyStart app to provide real-time feedback of faults, component statuses, and more. The new HPC board has integrated control for configurable variable speed blower, 8 x temperature sensors, refrigeration system safeties, Smart HRP, loop pump/valve, auxiliary electric heat, heartbeat/power/critical diagnostic information (status) LED, compressor/brownout/blower protection, alarm output, condensate overflow detection, antishort cycling, and random start of unit.