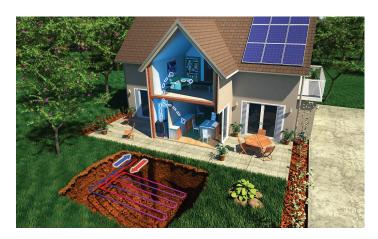

### Sharing Energy with the Earth

Bosch Geothermal Systems bring your home in harmony with nature, while providing unmatched energy efficiency at a price that can't be beat. Our geothermal systems work in concert with the stable earth temperatures to provide heating in the winter, and cooling in the summer.

Much like the way the roots of a tree exchange the essentials of life with their leaves and branches, a Bosch geothermal heat pump provides superior comfort and a more tranquil environment to your home and family via our system's smooth operation and consistent temperatures. You will experience amazing peace and tranquility, and efficiency while your Bosch geothermal system saves energy for generations to come. That's because Bosch is Invented for Life.

### **Operation Modes of a Heat Pump**

Outside, temperatures fluctuate with the changing seasons, but underground temperatures don't change nearly as dramatically, thanks to the mass of the earth. Four to eight feet below the ground, the temperature remains relatively constant year round. A Bosch geothermal system, which typically consists of an indoor heat pump and a buried system of pipes called a ground loop, and/or a well system, capitalizes on these constant temperatures to provide "free" energy.

### **Summer** Cooling Mode

In summer time, the process reverses, and the cooler earth absorbs the heat from the home, returning cooler fluid to the Bosch geothermal heat pump. This fluid is typically cooler than the outside temperatures, providing a more efficient operation and energy savings.