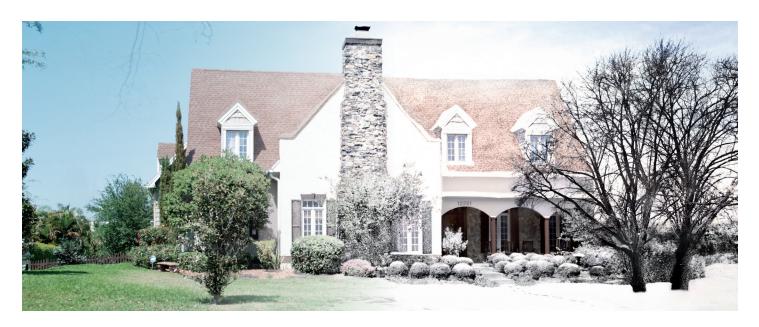

### Sharing Energy with the Earth

Bosch Geothermal Systems bring your home in harmony with nature, while providing unmatched energy efficiency at a price that can't be beat. Our geothermal systems work in concert with the stable earth temperatures to provide heating in the winter, and cooling in the summer.

### **Operation Modes of a Heat Pump**

Outside, temperatures fluctuate with the changing seasons, but underground temperatures don't change nearly as dramatically, thanks to the mass of the earth. Four to eight feet below the ground, the temperature remains relatively constant year round. A Bosch geothermal system, which typically consists of an indoor heat pump and a buried system of pipes called a ground loop, and/or a well system, capitalizes on these constant temperatures to provide "free" energy.

### **Summer** Cooling Mode

In summer time, the process reverses, and the cooler earth absorbs the heat from the home, returning cooler fluid to the Bosch geothermal heat pump. This fluid is typically cooler than the outside temperatures, providing a more efficient operation and energy savings.

### Winter Heating Mode

In winter time, fluid circulating through the earth loop (or well) absorbs stored heat from the ground and carries it indoors. The Bosch geothermal heat pump compresses the heat to a higher temperature and distributes it throughout the home.