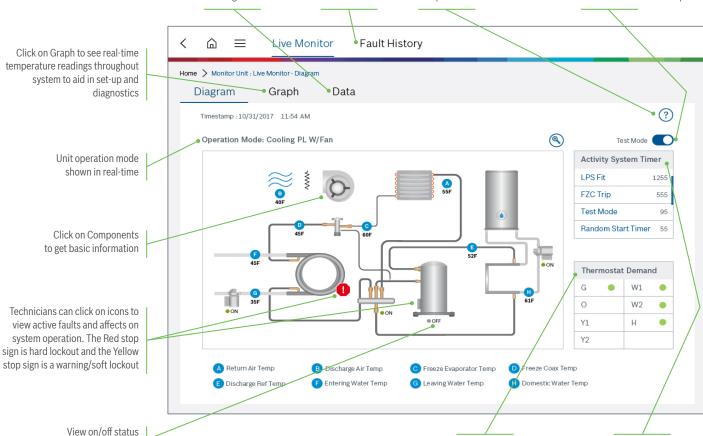

#### **Bosch EasyStart App & Local Wireless Communication**

Installers can effortlessly start up and commission the unit using the app. While Service Technicians can easily service, monitor, and diagnose without ever having to open the unit.

#### **Heat Pump Control Board (HPC)**

New microprocessor-based control board which integrates with Bosch EasyStart app to provide real-time feedback of faults, component statuses, and more. The new HPC board has integrated control for configurable variable speed blower, 8 x temperature sensors, refrigeration system safeties, Smart HRP, loop pump/valve, auxiliary electric heat, heartbeat/power/critical diagnostic information (status) LED, compressor/brownout/blower protection, alarm output, condensate overflow detection, antishort cycling, and random start of unit.